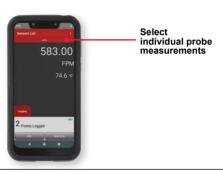

## **MOBILE METER® SOFTWARE TEST INSTRUMENT APP**

Works With Most Android® and iOS® Phones/Tablets: Wireless Probes

The **Mobile Meter® Software Test Instrument App** converts Android® and iOS® based phones and tablets into a multi-function test instrument. Wireless probes connect to the phone or tablet using our mobile gateway, Model UHH-BTG, which utilizes wireless technology from Bluetooth SIG Inc. Parameters from multiple probes can be displayed simultaneously, or a single probes parameters can be displayed as a meter or analog gage.

## FEATURES/BENEFITS

- Available on Android® and iOS® devices
- Data logging feature records measurements from a single probe and can email reports directly from device
- Display multiple parameters in gage or meter display