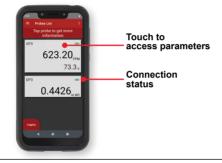

## **MOBILE METER® SOFTWARE TEST INSTRUMENT APP**

Works With Most Android® and iOS® Phones/Tablets: Wireless Probes

The **Mobile Meter® Software Test Instrument App** converts Android® and iOS® based phones and tablets into a multi-function test instrument. Wireless probes connect to the phone or tablet using our mobile gateway, Model UHH-BTG, which utilizes wireless technology from Bluetooth SIG Inc. Parameters from multiple probes can be displayed simultaneously, or a single probes parameters can be displayed as a meter or analog gage.