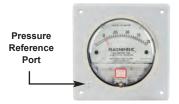

## Model A-464, Flush Mount Kit for Magnehelic<sup>®</sup> Gages

**The A-464 Mounting Kit** provides a flush mounting solution for Magnehelic<sup>®</sup> gage installations for applications such as clean rooms and mechanical equipment rooms. The A-464 can also be used as an alternative means to flush mount Magnehelic<sup>®</sup> gages on control panel enclosures. The space pressure reference port eliminates the need to drill separate holes and run tubing long distances. Utilizing the A-464 for Magnehelic<sup>®</sup> gage installations reduces installation time while also producing an aesthetically pleasing result.